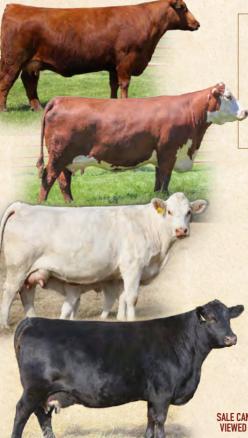

### **OVER 500 HEAD SELL!**

120 Spring Pairs 150 Fall Bred Cows 100 Fall Bred Heifers **50 Spring Bred Heifers** plus 120 Bulls

Missouri's #1 Pathfinder Herd

### ANGUS. CHAROLAIS. RED ANGUS AND HEREFORD.